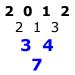

## The key 11:11 in terms of linear time

By the end of the '80s, Kryon announced doing a series of adjustments of the Earth's magnetic field, this would involve a 22 year period that would be over by the year 2012. The first 11-year adjustment cycle ended during the last months of year 2001, to give way to another 11-year cycle of preparation that will finish by the end of 2012 (2 + 0 + 1 + 2 = 5), a year of change of Age for the human race. Each 11-year cycle represents a bridge to other realities, the crossing of the existing abyss between the old and the new energy. By the way, if we analyze in a pyramid both years 2011 and 2012, we will find interesting potentials.

Notice that year **2011** contains a potential of Christic consciousness related to the compound number **33**, which anticipates the kind of energy we should work on during that year.

The year **2012**, as it is a year **5** of change, reserves a learning potential linked to the sacred number **7** and its compound number **34**, that refers to the solidification of everything the creative mind keeps on processing.