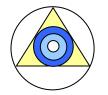

## The ninth key

relates to the geometrical symbols that arise, first of all, from the former interpretation.

As depicted, Kryon's energetic formula can be represented by 3 circles virtually placed in a triangular shape, in which center is an equilateral triangle with the apex pointing upwards.

As we analyzed in the former key, **the three circles represent the 3 elevens** that can be condensed under the symbolism of number **33**. If so, we can then synthesize and symbolize that **33** energy under the following geometrical symbol:

That geometrical symbol synthesizes, in the three inner circles, the union of the three **11s**. The triangle, where the circles are inscribe, symbolizes the Divinity's balance and perfection and also multiplies by three the energy of number **11**, thus retaining all the potential of number **33**. The external circle that contains all within it, represents **the Wholeness of the One**, where all interdimentional possibilities are contained (notice that the resulting geometric figure is composed of nine sections; **9** is the numerological symbol that characterizes the whole).